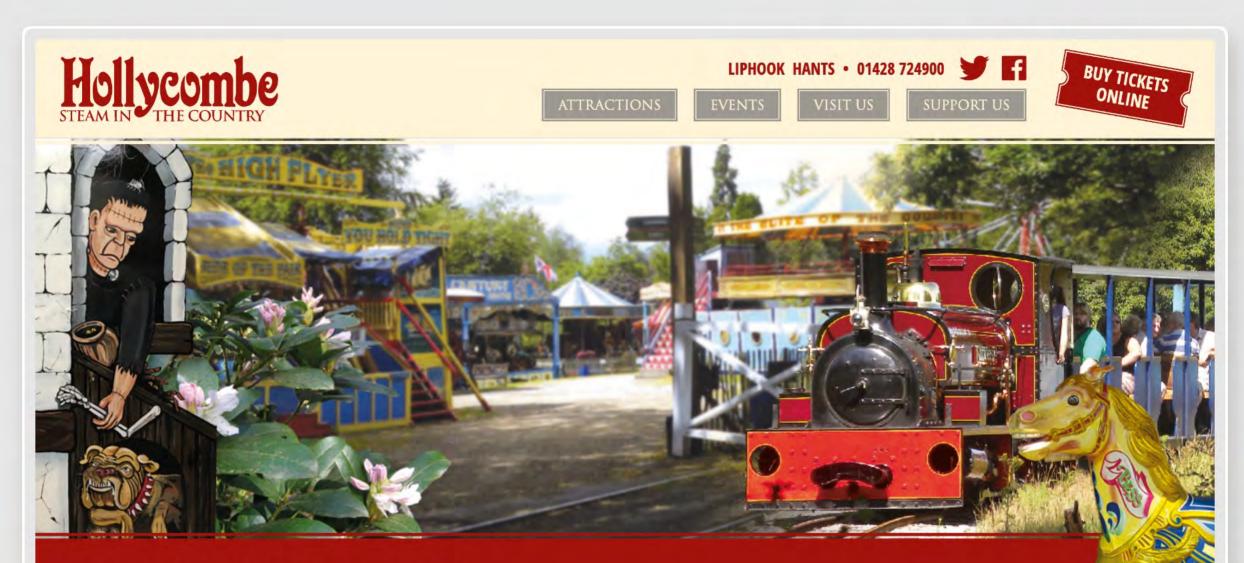

### **ABOUT HOLLYCOMBE**

One of Britain's Largest Collection of steam offering visitors a nostalgic look at how the Victor an instrument of work and play, and feature a number of popular fairground sideshows of the

With steam-driven rides such as the Golden Gallopers, Steam Swingboats and Steam Chair-o-

MENU

Our final 2022 date was 22nd October. We will re-open for the 2023 season at Easter.

**Open times:** See individual events for opening hours