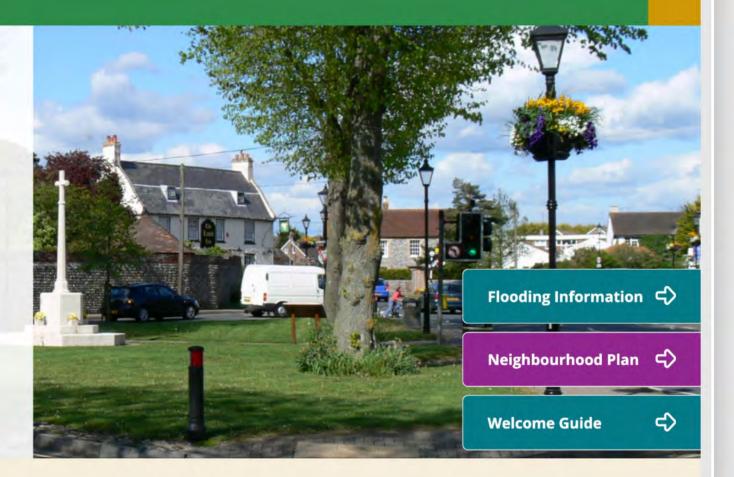

### Welcome to Angmering Parish Council

The Parish Council has an office in the centre of Angmering village at the Corner House in The Square. The office is open from 9am until 5pm Monday to Friday.

The Parish Council meets once a month in the King Suite, Angmering Village Hall in Station Road, from 7:30pm to 9:30pm where all residents are invited to drop in and discuss any local concerns.

### Welcome to **Angmering Parish** Council

The Parish Council has an office in the centre of Angmering village at the Corner House in The Square. The office is open from 9am until 5pm Monday to Friday.

The Parish Council meets once a month in the King Suite, Angmering Village Hall in Station Road, from 7:30pm to 9:30pm where all 