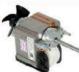

4 Pole (1350rpm), 3 pad mount

REGAL

PSC motors
 Single phase 230V
 50Hz
 Continuous duty air over motor
 Flying leads

|             | Output<br>Wattage | Rotation   | Number of Speeds | Shaft<br>Length | Shaft |            | Body | Body<br>Length | Cap Value<br>(mfd) |         |
|-------------|-------------------|------------|------------------|-----------------|-------|------------|------|----------------|--------------------|---------|
| 35-4-50R1   | 50                | Reversible | 1                | 80              | 7.93  | Ventilated | 105  | 101            | 2                  | £ 58.48 |
| 35-4-80R1   | 80                | Reversible | 1                | 80              | 7.93  | Ventilated | 105  | 101            | 4                  | € 66.25 |
| 35-4-90R1   | 90                | Reversible | 1                | 80              | 7.93  | Ventilated | 105  | 101            | 4                  | £ 70.83 |
| 35-4-100R1  | 100               | Reversible | 1                | 73.5            | 7.93  | Ventilated | 105  | 115            | 4                  | € 70.83 |
| 35-4-150R1  | 150               | Reversible | 1                | 73.5            | 7.93  | Ventilated | 105  | 115            | 6                  | € 78.35 |
| 48-4-150R   | 150               | Reversible | 1                | 127             | 12.7  | Ventilated | 124  | 135            | -5                 | € 97.04 |
| 48-4-150R1  | 150               | Reversible | 1                | 127             | 9.52  | Ventilated | 124  | 135            | 5                  | £ 97.04 |
| 48-4-160/3C | 160               | CW         | 3                | 211             | 12.7  | Ventilated | 124  | 114            | 4                  | £120.68 |
| 48-4-180R   | 180               | Reversible | 1                | 127             | 12.7  | Ventilated | 124  | 135            | 6                  | £101.33 |
| 48-4-180R1  | 180               | Reversible | 1                | 127             | 9.52  | Ventilated | 124  | 135            | 6                  | £101.33 |
| 48-4-200C1  | 200               | CW         | 1                | 58              | 9.52  | Ventilated | 124  | 106            | 5                  | £101.48 |
| 48-4-200R   | 200               | Reversible | 1                | 127             | 12.7  | Ventilated | 124  | 135            | 5                  | £101.40 |
| 48-4-200R1  | 200               | Reversible | 1                | 127             | 9.52  | Ventilated | 124  | 135            | 5                  | £101.40 |
| 48-4-370R   | 370               | Reversible | 1                | 127             | 12.7  | Ventilated | 124  | 135            | 14                 | £107.77 |
| 48-4-550R   | 550               | Reversible | 1                | 127             | 12.7  | Ventilated | 124  | 135            | 16                 | £110.51 |
| 55-4-550/3A | 550               | ACW        | 3                | 222             | 12.7  | Ventilated | 142  | 136            | 15                 | £161.76 |
| 55-4-550/3C | 550               | CW         | 3                | 222             | 12.7  | Ventilated | 142  | 136            | 15                 | £161.76 |
| 55-4-750/3A | 750               | ACW        | 3                | 237             | 12.7  | Ventilated | 142  | 136            | 20                 | £163.36 |
| 55-4-750/3C | 750               | CW         | 3                | 237             | 12.7  | Ventilated | 142  | 136            | 20                 | £163.36 |

PSC motors • Single phase 230V • 50Hz • Continuous duty air over motor • Flying leads

| Model no. | Output<br>Wattage | Rotation   | Number<br>of Speeds | Shaft<br>Length | Shaft | Enclosure  | Body<br>Ø | Body<br>Length | Cap Value<br>(mfd) | Price    |
|-----------|-------------------|------------|---------------------|-----------------|-------|------------|-----------|----------------|--------------------|----------|
| 35-6-8R1  | 8                 | Reversible | .1                  | 80              | 7.93  | Ventilated | 105       | 101            | 1.5                | € 43.15  |
| 35-6-50R  | 50                | Reversible | 1                   | 80              | 9.52  | Ventilated | 105       | 101            | 2                  | € 63.19  |
| 35-6-50R1 | 50                | Reversible | 1                   | 80              | 7.93  | Ventilated | 105       | 101            | 2                  | € 63.19  |
| 35-6-75R1 | 75                | Reversible | 1                   | 73.5            | 7.93  | T.E.       | 105       | 115            | 5                  | € 81.44  |
| 35-6-90R1 | 90                | Reversible | 1                   | 73.5            | 7.93  | T.E.       | 105       | 115            | 6                  | £ 82.13  |
| 48-6-125R | 125               | Reversible | 1                   | 127             | 12.7  | Ventilated | 124       | 115            | 5                  | € 79.73  |
| 48-6-200R | 200               | Reversible | 1                   | 127             | 12.7  | Ventilated | 124       | 115            | 6                  | £103.92  |
| 48-6-250R | 250               | Reversible | 1                   | 127             | 12.7  | Ventilated | 124       | 135            | 12                 | £ 107.91 |
| 48-6-335R | 335               | Reversible | 1                   | 127             | 12.7  | Ventilated | 124       | 135            | 14                 | £115.61  |
| 48-6-370R | 370               | Reversible | 1                   | 127             | 12.7  | Ventilated | 124       | 135            | 15                 | £118.08  |

B56 - 6 Pole (900rpm), 3 pad mount

PSC motors • Single phase 230V • 50Hz • Continuous duty air over motor

| Model no. | Output<br>Wattage | Rotation   | Number<br>of Speeds | Shaft<br>Length | Shaft<br>Ø | Enclosure  | Body | Body<br>Length | Cap Value<br>(mfd) | Price   |
|-----------|-------------------|------------|---------------------|-----------------|------------|------------|------|----------------|--------------------|---------|
| 60-6-560R | 560               | Reversible | 1                   | 128             | 15.9       | Ventilated | 157  | 226.5          | 12                 | £191.83 |
| G0.6.000P | 990               | Dovoreible | 4                   | 120             | 150        | Ventilated | 157  | 2265           | 20                 | £102.20 |