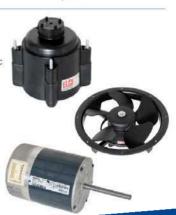

# PRODUCT CATALOGUE

**Electric Motors Fan Assemblies Parts & Accessories Refurbishment Service** 

35 Range 48 Range 35 • 41 • 48 Range

REMCO 01243 869905

| Centrifugal Blower Motor24 |
|----------------------------|
| Clamp Mount                |
| Radial Pad Mount           |
| Radial Lug Mount           |
| Resilient Base Mount       |
| Solid Foot Mount40         |
| End Shield Mount41         |
| Roof Ventilator Motor42    |

4 Pole (1350rpm), 3 pad mount

REGAL

PSC motors
 Single phase 230V
 50Hz
 Continuous duty air over motor
 Flying leads

|             | Output<br>Wattage | Rotation   | Number of Speeds | Shaft<br>Length | Shaft |            | Body | Body<br>Length | Cap Value<br>(mfd) |         |
|-------------|-------------------|------------|------------------|-----------------|-------|------------|------|----------------|--------------------|---------|
| 35-4-50R1   | 50                | Reversible | 1                | 80              | 7.93  | Ventilated | 105  | 101            | 2                  | £ 58.48 |
| 35-4-80R1   | 80                | Reversible | 1                | 80              | 7.93  | Ventilated | 105  | 101            | 4                  | € 66.25 |
| 35-4-90R1   | 90                | Reversible | 1                | 80              | 7.93  | Ventilated | 105  | 101            | 4                  | £ 70.83 |
| 35-4-100R1  | 100               | Reversible | 1                | 73.5            | 7.93  | Ventilated | 105  | 115            | 4                  | € 70.83 |
| 35-4-150R1  | 150               | Reversible | 1                | 73.5            | 7.93  | Ventilated | 105  | 115            | 6                  | € 78.35 |
| 48-4-150R   | 150               | Reversible | 1                | 127             | 12.7  | Ventilated | 124  | 135            | -5                 | € 97.04 |
| 48-4-150R1  | 150               | Reversible | 1                | 127             | 9.52  | Ventilated | 124  | 135            | 5                  | £ 97.04 |
| 48-4-160/3C | 160               | CW         | 3                | 211             | 12.7  | Ventilated | 124  | 114            | 4                  | £120.68 |
| 48-4-180R   | 180               | Reversible | 1                | 127             | 12.7  | Ventilated | 124  | 135            | 6                  | £101.33 |
| 48-4-180R1  | 180               | Reversible | 1                | 127             | 9.52  | Ventilated | 124  | 135            | 6                  | £101.33 |
| 48-4-200C1  | 200               | CW         | 1                | 58              | 9.52  | Ventilated | 124  | 106            | 5                  | £101.48 |
| 48-4-200R   | 200               | Reversible | 1                | 127             | 12.7  | Ventilated | 124  | 135            | 5                  | £101.40 |
| 48-4-200R1  | 200               | Reversible | 1                | 127             | 9.52  | Ventilated | 124  | 135            | 5                  | £101.40 |
| 48-4-370R   | 370               | Reversible | 1                | 127             | 12.7  | Ventilated | 124  | 135            | 14                 | £107.77 |
| 48-4-550R   | 550               | Reversible | 1                | 127             | 12.7  | Ventilated | 124  | 135            | 16                 | £110.51 |
| 55-4-550/3A | 550               | ACW        | 3                | 222             | 12.7  | Ventilated | 142  | 136            | 15                 | £161.76 |
| 55-4-550/3C | 550               | CW         | 3                | 222             | 12.7  | Ventilated | 142  | 136            | 15                 | £161.76 |
| 55-4-750/3A | 750               | ACW        | 3                | 237             | 12.7  | Ventilated | 142  | 136            | 20                 | £163.36 |
| 55-4-750/3C | 750               | CW         | 3                | 237             | 12.7  | Ventilated | 142  | 136            | 20                 | £163.36 |

#### Fan Coil/Resilient Mount Motors

Available with outputs up to 750watts at 4 & 6 pole. Double and single shaft versions available.

#### Radial Mounts/Blower Motors

Mountings include the 3 arm radial mount, lug mount and end shield mount. Outputs up to 1400watts with models available from 4 to 6 pole.