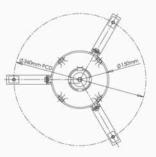

#### Radial Mounts/Blower Motors

Mountings include the 3 arm radial mount, lug mount and end shield mount. Outputs up to 1400watts with models available from 4 to 6 pole.