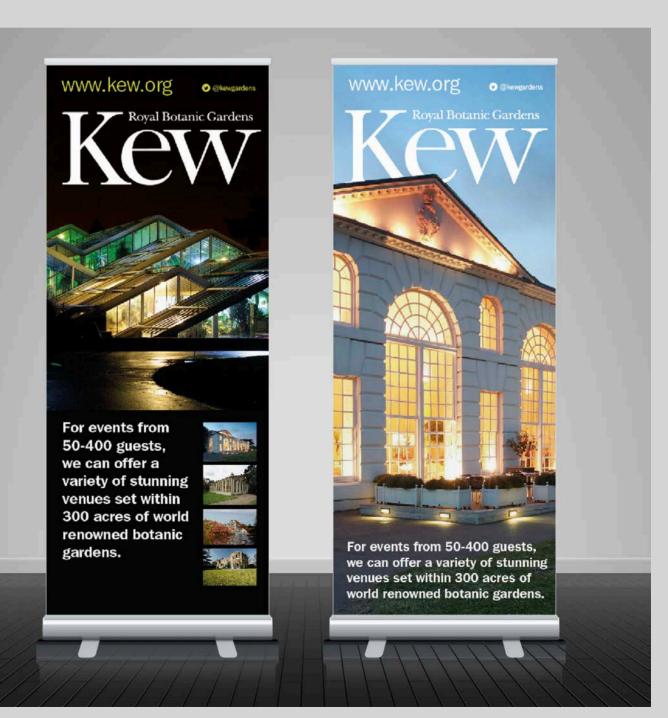

Nails are jewels, not tools!

The Nash Conservatory is the oldest of the 19th Century glasshouses at Kew and is of major historical and architectural importance, having been moved brick by brick from Buckingham Palace by King William IV in 1836.

This beautiful glasshouse provides a versatile space and is licenced for civil ceremonies for up to 200 guests. It is used in conjunction with the Princess of Wales Conservatory and Orangery as part of the Multi Venue package offering you the most unique wedding in London.

The newest addition to Kew's venue portfolio, the stunning, freshly restored Temperate House, which is the largest Victorian glasshouse in the world, re-opened in May 2018 after a five-year closure.

Originally opened in 1862, it is a Grade I-listed show house which is home to some of Kew's largest plants. With pitched roofs and pillars supporting wrought-iron ribs, the House has a mix of decorative motifs, finials, pediments, acanthus leaf capitals, Coade stone ums and statues.

The impressive glasshouse can host your evening wedding reception amongst 10,000 species of rare and threatened plants, making it London's most unique glasshouse for an unforgettable wedding reception.