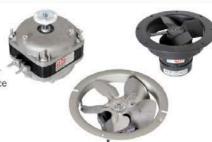

#### Radial Mounts/Blower Motors

Mountings include the 3 arm radial mount, lug mount and end shield mount. Outputs up to 1400watts with models available from 4 to 6 pole.

#### Axials

154mm to 710mm blades, motors from 2 pole to 8 pole, Single and three phase, Terminal Boxes if required. Plate fans also available.

Diameters from 133mm to 250mm from stock. Provide quiet, efficient performance, most effective in high static pressure applications.