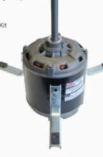

#### Fan Coil/Resilient Mount Motors

Available with outputs up to 750watts at 4 & 6 pole. Double and single shaft versions available.

#### Radial Mounts/Blower Motors

Mountings include the 3 arm radial mount, lug mount and end shield mount. Outputs up to 1400watts with models available from 4 to 6 pole.