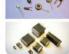

4 Pole (1350rpm), 3 pad mount

REGAL

PSC motors
 Single phase 230V
 50Hz
 Continuous duty air over motor
 Flying leads

|             | Output<br>Wattage | Rotation   | Number of Speeds | Shaft<br>Length | Shaft |            | Body | Body<br>Length | Cap Value<br>(mfd) |         |
|-------------|-------------------|------------|------------------|-----------------|-------|------------|------|----------------|--------------------|---------|
| 35-4-50R1   | 50                | Reversible | 1                | 80              | 7.93  | Ventilated | 105  | 101            | 2                  | £ 58.48 |
| 35-4-80R1   | 80                | Reversible | 1                | 80              | 7.93  | Ventilated | 105  | 101            | 4                  | € 66.25 |
| 35-4-90R1   | 90                | Reversible | 1                | 80              | 7.93  | Ventilated | 105  | 101            | 4                  | £ 70.83 |
| 35-4-100R1  | 100               | Reversible | 1                | 73.5            | 7.93  | Ventilated | 105  | 115            | 4                  | € 70.83 |
| 35-4-150R1  | 150               | Reversible | 1                | 73.5            | 7.93  | Ventilated | 105  | 115            | 6                  | € 78.35 |
| 48-4-150R   | 150               | Reversible | 1                | 127             | 12.7  | Ventilated | 124  | 135            | -5                 | € 97.04 |
| 48-4-150R1  | 150               | Reversible | 1                | 127             | 9.52  | Ventilated | 124  | 135            | 5                  | £ 97.04 |
| 48-4-160/3C | 160               | CW         | 3                | 211             | 12.7  | Ventilated | 124  | 114            | 4                  | £120.68 |
| 48-4-180R   | 180               | Reversible | 1                | 127             | 12.7  | Ventilated | 124  | 135            | 6                  | £101.33 |
| 48-4-180R1  | 180               | Reversible | 1                | 127             | 9.52  | Ventilated | 124  | 135            | 6                  | £101.33 |
| 48-4-200C1  | 200               | CW         | 1                | 58              | 9.52  | Ventilated | 124  | 106            | 5                  | £101.48 |
| 48-4-200R   | 200               | Reversible | 1                | 127             | 12.7  | Ventilated | 124  | 135            | 5                  | £101.40 |
| 48-4-200R1  | 200               | Reversible | 1                | 127             | 9.52  | Ventilated | 124  | 135            | 5                  | £101.40 |
| 48-4-370R   | 370               | Reversible | 1                | 127             | 12.7  | Ventilated | 124  | 135            | 14                 | £107.77 |
| 48-4-550R   | 550               | Reversible | 1                | 127             | 12.7  | Ventilated | 124  | 135            | 16                 | £110.51 |
| 55-4-550/3A | 550               | ACW        | 3                | 222             | 12.7  | Ventilated | 142  | 136            | 15                 | £161.76 |
| 55-4-550/3C | 550               | CW         | 3                | 222             | 12.7  | Ventilated | 142  | 136            | 15                 | £161.76 |
| 55-4-750/3A | 750               | ACW        | 3                | 237             | 12.7  | Ventilated | 142  | 136            | 20                 | £163.36 |
| 55-4-750/3C | 750               | CW         | 3                | 237             | 12.7  | Ventilated | 142  | 136            | 20                 | £163.36 |

PSC motors • Single phase 230V • 50Hz • Continuous duty air over motor • Flying leads

| Model no. | Output<br>Wattage | Rotation   | Number<br>of Speeds | Shaft<br>Length | Shaft | Enclosure  | Body<br>Ø | Body<br>Length | Cap Value<br>(mfd) | Price    |
|-----------|-------------------|------------|---------------------|-----------------|-------|------------|-----------|----------------|--------------------|----------|
| 35-6-8R1  | 8                 | Reversible | .1                  | 80              | 7.93  | Ventilated | 105       | 101            | 1.5                | € 43.15  |
| 35-6-50R  | 50                | Reversible | 1                   | 80              | 9.52  | Ventilated | 105       | 101            | 2                  | € 63.19  |
| 35-6-50R1 | 50                | Reversible | 1                   | 80              | 7.93  | Ventilated | 105       | 101            | 2                  | € 63.19  |
| 35-6-75R1 | 75                | Reversible | 1                   | 73.5            | 7.93  | T.E.       | 105       | 115            | 5                  | € 81.44  |
| 35-6-90R1 | 90                | Reversible | 1                   | 73.5            | 7.93  | T.E.       | 105       | 115            | 6                  | £ 82.13  |
| 48-6-125R | 125               | Reversible | 1                   | 127             | 12.7  | Ventilated | 124       | 115            | 5                  | € 79.73  |
| 48-6-200R | 200               | Reversible | 1                   | 127             | 12.7  | Ventilated | 124       | 115            | 6                  | £103.92  |
| 48-6-250R | 250               | Reversible | 1                   | 127             | 12.7  | Ventilated | 124       | 135            | 12                 | £ 107.91 |
| 48-6-335R | 335               | Reversible | 1                   | 127             | 12.7  | Ventilated | 124       | 135            | 14                 | £115.61  |
| 48-6-370R | 370               | Reversible | 1                   | 127             | 12.7  | Ventilated | 124       | 135            | 15                 | £118.08  |

B56 - 6 Pole (900rpm), 3 pad mount

PSC motors • Single phase 230V • 50Hz • Continuous duty air over motor

| Model no. | Output<br>Wattage | Rotation   | Number<br>of Speeds | Shaft<br>Length | Shaft<br>Ø | Enclosure  | Body | Body<br>Length | Cap Value<br>(mfd) | Price   |
|-----------|-------------------|------------|---------------------|-----------------|------------|------------|------|----------------|--------------------|---------|
| 60-6-560R | 560               | Reversible | 1                   | 128             | 15.9       | Ventilated | 157  | 226.5          | 12                 | £191.83 |
| G0.6.000P | 990               | Dovoreible | 4                   | 120             | 150        | Ventilated | 157  | 2265           | 20                 | £102.20 |