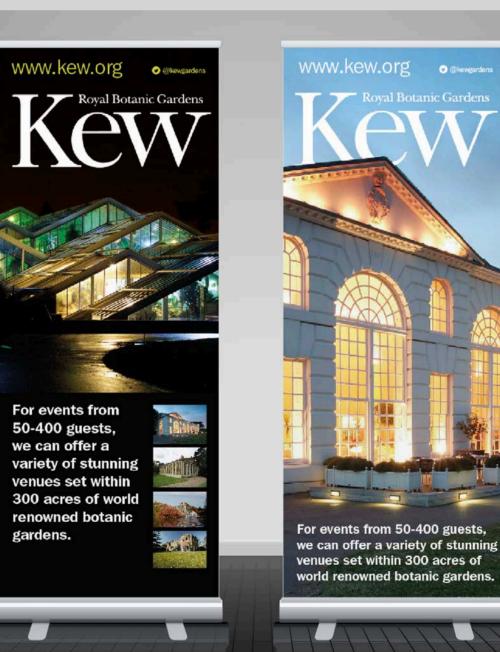

This beautiful glasshouse provides a versatile space and is licenced for civil ceremonies for up to 200 guests. It is used in conjunction with the Princess of Wales Conservatory and Orangery as part of the Multi Venue package offering you the most unique wedding in London.

The newest addition to Kew's venue portfolio, the stunning, freshly restored Temperate House, which is the largest Victorian glasshouse in the world, re-opened in May 2018 after a five-year closure.

Originally opened in 1862, it is a Grade I-listed show house which is home to some of Kew's largest plants. With pitched roofs and pillars supporting wrought-iron ribs, the House has a mix of decorative motifs, finials, pediments, acanthus leaf capitals, Coade stone urns and statues.

The impressive glasshouse can host your evening wedding reception amongst 10,000 species of rare and threatened plants, making it London's most unique glasshouse for an unforgettable wedding reception.