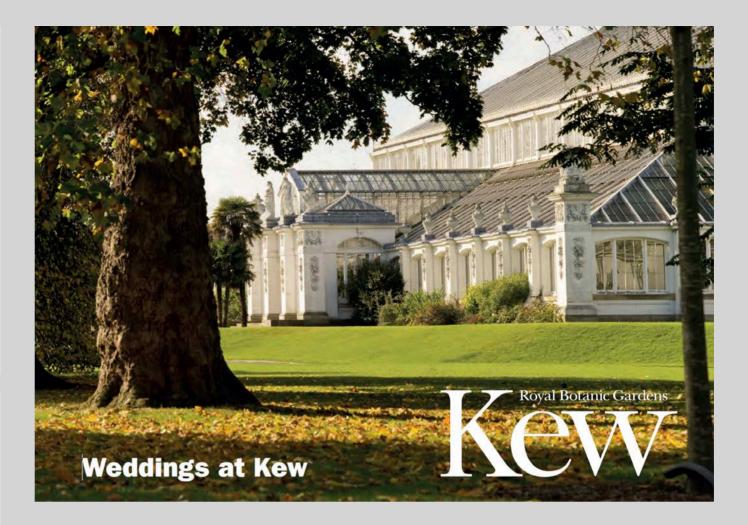

Nails are jewels, not tools!

The Nash Conservatory is the oldest of the 19th Century glasshouses at Kew and is of major historical and architectural importance, having been moved brick by brick from Buckingham Palace by King William IV in 1836.

This beautiful glasshouse provides a versatile space and is licenced for civil ceremonies for up to 200 guests. It is used in conjunction with the Princess of Wales Conservatory and Orangery as part of the Multi Venue package offering you the most unique wedding in London.

### Capacities

| Civil Ceremony   |  |  |  | 200 |
|------------------|--|--|--|-----|
| Drinks Reception |  |  |  | 200 |

Reach us on:
Phone: 0208 332 5641
Email: venues@kew.org
Visit: www.kew.org/venue-hire