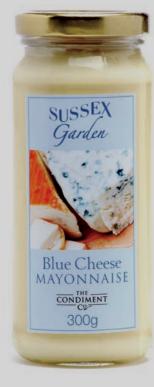

### Chicken Burgers with Blue Cheese Mayonnaise

Perfect for barbecues. Packed with flavour, this recipe is absolutely mouthwatering. This really gets going if you add a good handful of crumbled Stilton.

For the mayonnaise 150ml blue cheese mayonnaise 1 tbsp freshly chopped chives (optional)